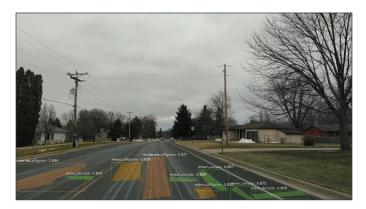

# Street pavement condition

RoadMetric's proprietary algorithm uses AI to extract road condition based on the presence, quantity and severity of distresses in an image. The algorithm automatically generates a 0-4 rating (0 = Good Quality, 4 = Very Poor Quality) for that particular 10 foot section of road.

# LEVEL O

No or minor surface defect

## LEVEL 1

Minor surface damage such as minor cracks and patches

### LEVEL 2

Moderate surface defects such as moderate cracks and alligator cracks

## LEVEL 3

severe cracks, severe ravelling, potholes, and rutting

#### LEVEL 4

Severe surface damage such as high number of severe cracks, severe ravelling, potholes, and rutting