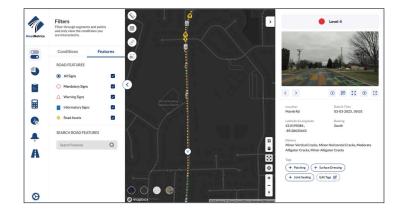

# **RoadMetrics Enterprise Platform**

- » Web Based GIS Platform
- » Access to high resolution imagery
- » Powerful decision making tools
- » Budget calculation feature
- » Create customized audit report
- » Export data into ArcGIS and other GIS platforms

## Street sign inventory

A full sign inventory is created for your entire network. All signs are viewable in the imagery on the RoadMetrics **Enterprise Platform** 

- Total number of signs »
- Sign location »
- Sign type »

## Road features

Informational signs

608.640.6641 Mitch@crfstrategy.com